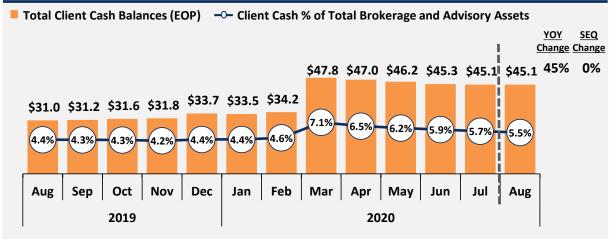

## Client Cash Balances (\$ billions)

(1) Calculated as current period Total Net New Assets multiplied by twelve, divided by preceding period Total Brokerage and Advisory Assets.