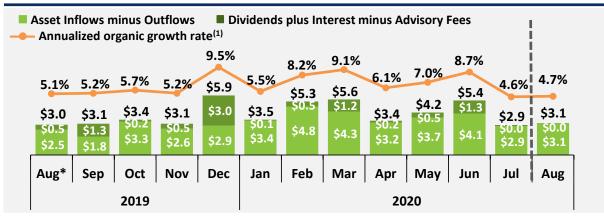

## Total Net New Assets (\$ billions)

## Net Buy (Sell) Activity (\$ billions)

\*Total Net New Assets for August 2019 are prior to inflows from the acquisition of Allen & Company, which closed in August of 2019. Including the acquisition of Allen & Company, Total Net New Assets for August 2019 were \$5.9 billion, of which \$5.3 billion were Asset Inflows minus Outflows and \$0.5 billion were Dividends plus Interest minus Advisory Fees.