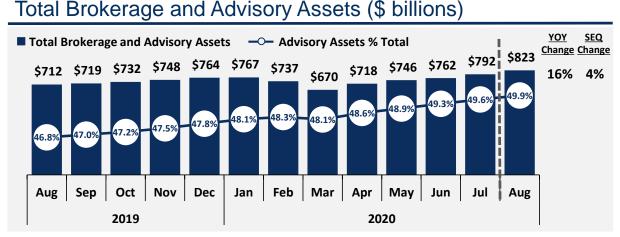

## LPLA August 2020 Monthly Metrics Dashboard



## Client Cash Balances (\$ billions)



(1) Calculated as current period Total Net New Assets multiplied by twelve, divided by preceding period Total Brokerage and Advisory Assets.

## Total Net New Assets (\$ billions)



## Net Buy (Sell) Activity (\$ billions)



\*Total Net New Assets for August 2019 are prior to inflows from the acquisition of Allen & Company, which closed in August of 2019. Including the acquisition of Allen & Company, Total Net New Assets for August 2019 were \$5.9 billion, of which \$5.3 billion were Asset Inflows minus Outflows and \$0.5 billion were Dividends plus Interest minus Advisory Fees.