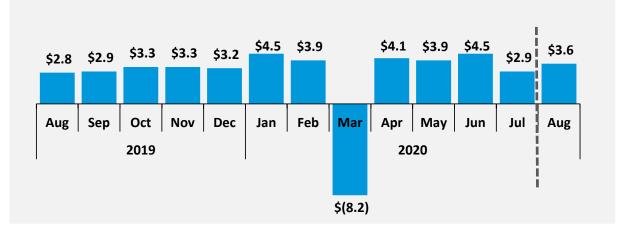

## Net Buy (Sell) Activity (\$ billions)

\*Total Net New Assets for August 2019 are prior to inflows from the acquisition of Allen & Company, which closed in August of 2019. Including the acquisition of Allen & Company, Total Net New Assets for August 2019 were \$5.9 billion, of which \$5.3 billion were Asset Inflows minus Outflows and \$0.5 billion were Dividends plus Interest minus Advisory Fees.