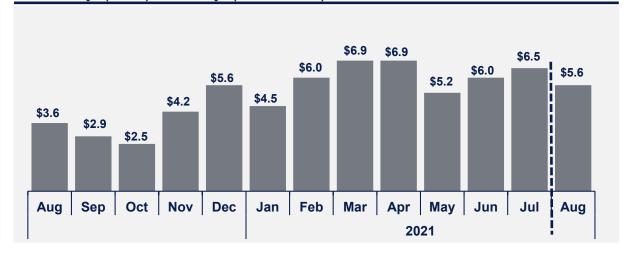

## Net Buy (Sell) Activity (\$ billions)

<sup>†</sup> Calculated as current period total organic net new assets multiplied by twelve, divided by preceding period Total Advisory and Brokerage Assets.

(1) Waddell & Reed assets and net new assets were not included in August Net New Asset totals or in the calculation of net new asset annualized growth rates as we continue to onboard assets from Waddell & Reed that are held directly with sponsors.