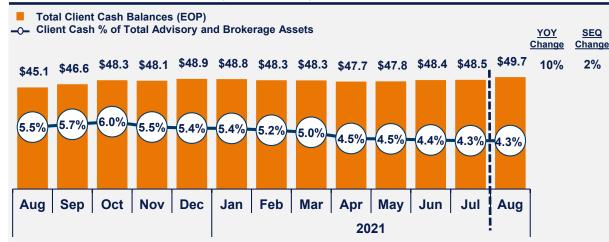

# **LPLA August 2021 Monthly Metrics Dashboard**

(Posted September 21, 2021)

## Total Advisory and Brokerage Assets (\$ billions)



## Client Cash Balances (\$ billions)



### Total Net New Assets (\$ billions)(1)



## Net Buy (Sell) Activity (\$ billions)



<sup>†</sup> Calculated as current period total organic net new assets multiplied by twelve, divided by preceding period Total Advisory and Brokerage Assets.

(1) Waddell & Reed assets and net new assets were not included in August Net New Asset totals or in the calculation of net new asset annualized growth rates as we continue to onboard assets from Waddell & Reed that are held directly with sponsors.