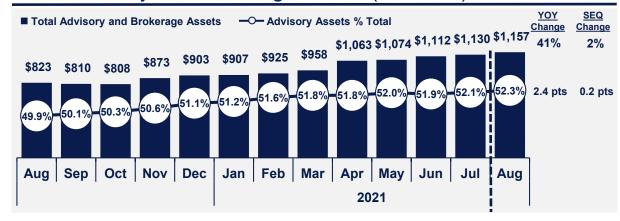

# **LPLA August 2021 Monthly Metrics Dashboard**

(Posted September 21, 2021)

## Total Advisory and Brokerage Assets (\$ billions)



## Client Cash Balances (\$ billions)



### Total Net New Assets (\$ billions)(1)



## Net Buy (Sell) Activity (\$ billions)



<sup>†</sup> Calculated as current period total organic net new assets multiplied by twelve, divided by preceding period Total Advisory and Brokerage Assets.

(1) Waddell & Reed assets and net new assets were not included in August Net New Asset totals or in the calculation of net new asset annualized growth rates as we continue to onboard assets from Waddell & Reed that are held directly with sponsors.