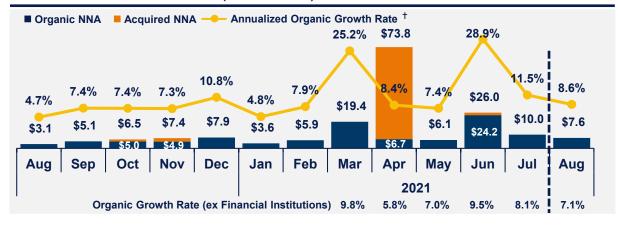

# **LPLA August 2021 Monthly Metrics Dashboard**

(Posted September 21, 2021)

## Total Advisory and Brokerage Assets (\$ billions)



## Client Cash Balances (\$ billions)



### Total Net New Assets (\$ billions)(1)



## Net Buy (Sell) Activity (\$ billions)



<sup>†</sup> Calculated as current period total organic net new assets multiplied by twelve, divided by preceding period Total Advisory and Brokerage Assets.

(1) Waddell & Reed assets and net new assets were not included in August Net New Asset totals or in the calculation of net new asset annualized growth rates as we continue to onboard assets from Waddell & Reed that are held directly with sponsors.