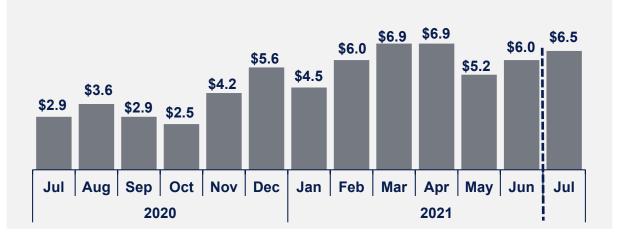

## LPLA July 2021 Monthly Metrics Dashboard

(Posted August 19, 2021)

\$73.8

\$6 7

Apr

2021

5.8%

7.4%

**\$6.1** 

May

7.0%

28.9%

\$24.2

Jun

\$26.011.5%

9.5% 8.1%

\$10.0

Jul

## Client Cash Balances (\$ billions)

+ Calculated as current period total organic net new assets multiplied by twelve, divided by preceding period Total Advisory and Brokerage Assets.

(1) July Net New Assets do not include results from Waddell & Reed advisors, as such advisors onboarded onto LPL's platform close to the end of July 2021.

(2) Waddell & Reed asset and net new asset totals were not included in calculations of July net new asset annualized growth rate

## Total Net New Assets (\$ billions)<sup>(1)(2)</sup>