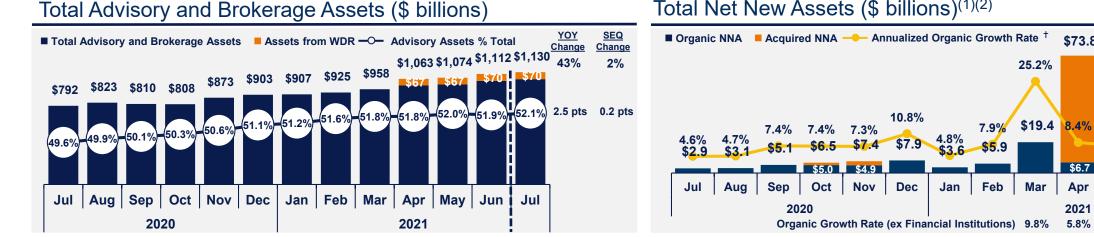

## Client Cash Balances (\$ billions)

+ Calculated as current period total organic net new assets multiplied by twelve, divided by preceding period Total Advisory and Brokerage Assets.

(1) July Net New Assets do not include results from Waddell & Reed advisors, as such advisors onboarded onto LPL's platform close to the end of July 2021.