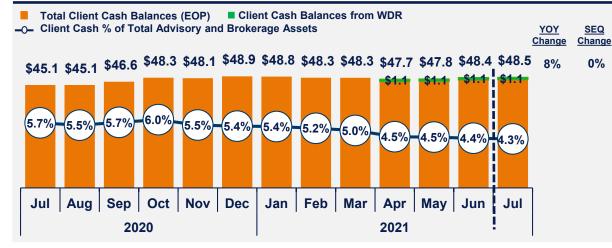

## LPLA July 2021 Monthly Metrics Dashboard

(Posted August 19, 2021)

\$73.8

\$6 7

Apr

2021

5.8%

7.4%

**\$6.1** 

May

7.0%

28.9%

\$24.2

Jun

\$26.011.5%

9.5% 8.1%

\$10.0

Jul



## Client Cash Balances (\$ billions)



+ Calculated as current period total organic net new assets multiplied by twelve, divided by preceding period Total Advisory and Brokerage Assets.

(1) July Net New Assets do not include results from Waddell & Reed advisors, as such advisors onboarded onto LPL's platform close to the end of July 2021.

(2) Waddell & Reed asset and net new asset totals were not included in calculations of July net new asset annualized growth rate

## Net Buy (Sell) Activity (\$ billions)



## Total Net New Assets (\$ billions)<sup>(1)(2)</sup>